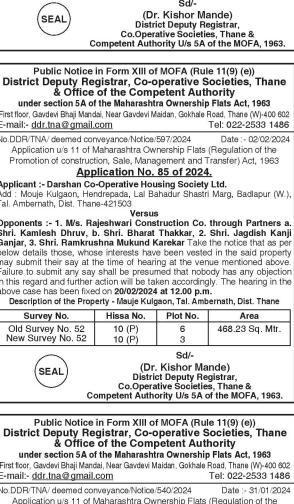

| District Deputy Registrar, Co-operative Societies, Thane<br>& Office of the Competent Authority<br>under section 5A of the Maharashtra Ownership Flats Act, 1963<br>First floor, Gavdevi Bhaji Mandai, Near Gavdevi Maidan, Gokhale Road, Thane (W)-400 602<br>E-mail:- ddr.tna@gmail.com Tel: 022-2533 1486<br>No.DDR/TNA/ deemed conveyance/Notice/597/2024 Date :- 02/02/2024<br>Application u/s 11 of Maharashtra Ownership Flats (Regulation of the<br>Promotion of construction, Sale, Management and Transfer) Act, 1963<br>Application No. 85 of 2024.                                                                                                                         |                  |          |                 |  |  |  |  |
|----------------------------------------------------------------------------------------------------------------------------------------------------------------------------------------------------------------------------------------------------------------------------------------------------------------------------------------------------------------------------------------------------------------------------------------------------------------------------------------------------------------------------------------------------------------------------------------------------------------------------------------------------------------------------------------|------------------|----------|-----------------|--|--|--|--|
| Applicant :- Darshan Co-Operative Housing Society Ltd.<br>Add : Mouje Kulgaon, Hendrepada, Lal Bahadur Shastri Marg, Badlapur (W.),<br>Tal. Ambernath, Dist. Thane-421503<br>Versus                                                                                                                                                                                                                                                                                                                                                                                                                                                                                                    |                  |          |                 |  |  |  |  |
| Opponents :- 1. M/s. Rajeshwari Construction Co. through Partners a.<br>Shri. Kamlesh Dhruv, b. Shri. Bharat Thakkar, 2. Shri. Jagdish Kanji<br>Ganjar, 3. Shri. Ramkrushna Mukund Karekar Take the notice that as per<br>below details those, whose interests have been vested in the said property<br>may submit their say at the time of hearing at the venue mentioned above.<br>Failure to submit any say shall be presumed that nobody has any objection<br>in this regard and further action will be taken accordingly. The hearing in the<br>above case has been fixed on 20/02/2024 at 12.00 p.m.<br>Description of the Property - Mauje Kulgaon, Tal. Ambernath, Dist. Thane |                  |          |                 |  |  |  |  |
| Survey No.                                                                                                                                                                                                                                                                                                                                                                                                                                                                                                                                                                                                                                                                             | Hissa No.        | Plot No. | Area            |  |  |  |  |
| Old Survey No. 52<br>New Survey No. 52                                                                                                                                                                                                                                                                                                                                                                                                                                                                                                                                                                                                                                                 | 10 (P)<br>10 (P) | 6<br>3   | 468.23 Sq. Mtr. |  |  |  |  |
| SEAL<br>SEAL<br>SEAL<br>SEAL<br>SEAL<br>SEAL<br>SEAL<br>SEAL                                                                                                                                                                                                                                                                                                                                                                                                                                                                                                                                                                                                                           |                  |          |                 |  |  |  |  |
| Public Notice in Form XIII of MOFA (Rule 11(9) (e))<br>District Deputy Registrar, Co-operative Societies, Thane                                                                                                                                                                                                                                                                                                                                                                                                                                                                                                                                                                        |                  |          |                 |  |  |  |  |